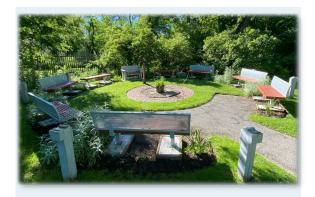

# **Commemorative Brick Fundraiser**

Recognize family and friends with a commemorative brick at Haven Hill in Highland State Recreation Area engraved with your sentiments and placed permanently around the Conversation Ring at Edsel and Eleanor Fords' historic Gatehouse.

#### **Commemorative Brick Pavers**

Since the fall of 2017, the 501c3 volunteer group "Friends of Highland Recreation Area" has maintained an ongoing Commemorative Brick circle project at the Haven Hill Conversation Ring in Highland State Recreation Area, MI. The site is on the grounds of the Haven Hill Gatehouse, which was the former entrance to Edsel and Eleanor Ford's historic estate. The peaceful garden location is ideal for quiet personal reflection and thoughts of loved ones. Consider a brick paver as a tribute to a friend, family member, or a beloved pet. Your chosen wording will be engraved on a personalized brick that will become a permanent part of Haven Hill's rich history.