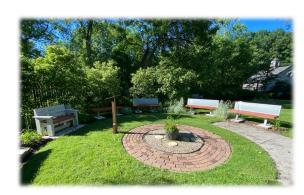

# **Commemorative Brick Fundraiser**

Recognize family and friends with a commemorative brick at Haven Hill in Highland State Recreation Area engraved with your sentiments and placed permanently around the Conversation Ring at Edsel and Eleanor Fords' historic Gatehouse.

#### **Commemorative Brick Pavers**

Since the fall of 2017, the 501c3 volunteer group "Friends of Highland Recreation Area" has maintained an ongoing Commemorative Brick circle project at the Haven Hill Conversation Ring in Highland State Recreation Area, MI. The site is on the grounds of the Haven Hill Gatehouse, which was the former entrance to Edsel and Eleanor Ford's historic estate. The peaceful garden location is ideal for quiet personal reflection and thoughts of loved ones. Consider a brick paver as a tribute to a friend, family member, or a beloved pet. Your chosen wording will be engraved on a personalized brick that will become a permanent part of Haven Hill's rich history.