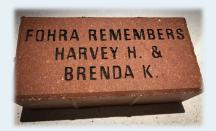

#### **Commemorative Brick Pavers**

Since the fall of 2017, the 501c3 volunteer group "Friends of Highland Recreation Area" has maintained an ongoing Commemorative Brick circle project at the Haven Hill Conversation Ring in Highland State Recreation Area, MI. The site is on the grounds of the Haven Hill Gatehouse, which was the former entrance to Edsel and Eleanor Ford's historic estate. The peaceful garden location is ideal for quiet personal reflection and thoughts of loved ones. Consider a brick paver as a tribute to a friend, family member, or a beloved pet. Your chosen wording will be engraved on a personalized brick that will become a permanent part of Haven Hill's rich history.

Brick Dedications
of \$60.00 your brick will be a wonderful
and unique gift and a lasting legacy.
Bricks are 4"x 8" and can be engraved
with 3 lines with up to twelve letters and
spaces per line (content is subject to
approval). Some symbols are available, so
if you would like a heart or a cross or
something else, please consult with us
regarding your ideas and the available
choices.