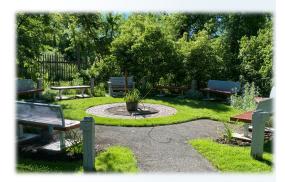

# **Commemorative Brick Fundraiser**

Recognize family and friends with a commemorative brick at Haven Hill in Highland State Recreation Area engraved with your sentiments and placed permanently around the Conversation Ring at Edsel and Eleanor Fords' historic Gatehouse.

#### **Commemorative Brick Pavers**

Since the fall of 2017, the 501c3 volunteer group "Friends of Highland Recreation Area" has maintained an ongoing Commemorative Brick circle project at the Haven Hill Conversation Ring in Highland State Recreation Area, MI. The site is on the grounds of the Haven Hill Gatehouse, which was the former entrance to Edsel and Eleanor Ford's historic estate. The peaceful garden location is ideal for quiet personal reflection and thoughts of loved ones. Consider a brick paver as a tribute to a friend, family member, or a beloved pet. Your chosen wording will be engraved on a personalized brick that will become a permanent part of Haven Hill's rich history.